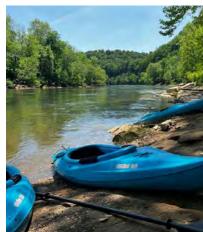

#### KAYAKING THE CUMBERLAND RIVER **BLUE WATER TRAIL**

80 Kendall Rd, Jamestown • 270-343-0153

Beginning at the base of Wolf Creek Dam, the first 16 miles of the river to Winfrey's Ferry is a great place for canoeists, kayakers, and owners of small jon boats to float and fish. A few mildly challenging shoals exist in this stretch, perfect water for beginning canoeists and kayakers to hone their skills. Trophy brown trout swim in the Cumberland River, as do bountiful numbers of rainbow. The river is also home to walleye, sauger, and oversized striped bass. For the Dam Generation Schedule, call 270-343-0153.

#### **CAMPBELL'S CREELSBORO COUNTRY STORE KAYAK & CANOE ADVENTURE**

270-343-4277

Enjoy a blissful float 12 miles down the Cumberland River. Experience nature at its core seeing Bald Eagles, Trout, and other wildlife on the shorelines. Schedule your trip today!