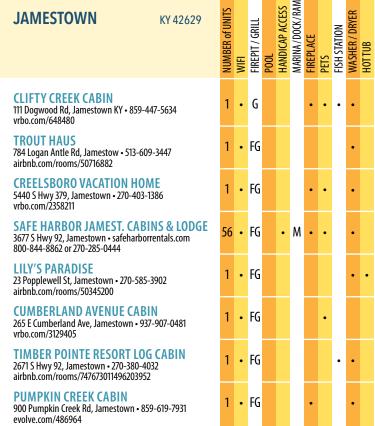

More specifications at: RCIDAky.com/russell-county-airport

HANDICAP ACCESS
HANDICAP ACCESS
HARINA/DOCK/RAMP
FIREPLACE
PETS
FISH STATION
WASHER/ DRYER
HOT TUB **JAMESTOWN** KY 42629 CHANGED THE TREE FG 47 Harbor Springs Rd, Jamestown • 859-619-5962 airbnb.com/rooms/53683260 **RESTFUL RUSTIC RETREAT**468 Acree Dr, Jamestown • 617-600-8416 airbnb.com/rooms/52589445 CASA LOMA 135 Laurel Rd, Jamestown • 510-219-3163 evolve.com/vacation-rentals/459192 CATCH N' RELAX • G 168 S Main St, Jamestown • 270-218-2603 airbnb.com/rooms/572018621395111513 397 Sandy Trail, Jamestown • 502-836-4663 airbnb.com/rooms/597282163093178868 **CUMBERLAND GET-A-WAY** G 7798 S Hwy 127, Jamestown • 270-585-2609 vrbo.com/2404222 HELM'S RV @ CUMBERLAND GET-A-WAY FG 7798 S Hwy 127, Jamestown • 270-585-2609 airbnb.com/rooms/771887686876488087 THE FARMHOUSE AT LILY CREEK 59 Trey Dr, Jamestown • 270-200-4328 (Ext. 260) vrbo.com/3268589 FINN WAY COTTAGE #1 126 Finn Way, Jamestown vrbo.com/2880271 FINN WAY COTTAGE #2 134 Finn Way, Jamestown vrbo.com/2754441 LAKE CUMBERLAND COTTAGE 1170 Harbor Springs Rd, Jamestown • 317-439-0247 airbnb.com/rooms/650928647166278071 2875 S Hwy 92, Jamestown • 859-533-7541 vrbo.com/2750079 92 Whittle Ln, Russell Springs • 859-633-7541 vrbo.com/3571484 **MICKEY'S FARMHOUSE** G 930 Hwy 1058, Jamestown • 270-858-9571 airbnb.com/rooms/647155949530010772 **DEER TRAIL COTTAGE** 1 • FG 196 Deer Trail Circle, Jamestown • 513-484-3027 LAKE CUMBERLAND FARMHOUSE FG 195 Ballenger Rd, Jamestown • 513-200-1396 airbnb.com/rooms/676312811517336633 **KENTUCKY COAL CABIN** 707 Little Indian Dr, Jamestown • 317-728-9618 airbnb.com/rooms/642787759230449474 BROCK'S HONEY HOLE 644 Little Indian Dr, Jamestown • 270-866-9500 airbnb.com/rooms/932325477562142996 LAKEFRONT RETREAT 165 Buckley Dr, Jamestown • 1-502-930-8406 vrbo.com/9599641ha UNION CHAPEL LODGE 1085 Hwv 1058, Jamestown • 360-244-2965 vrbo.com/2210667