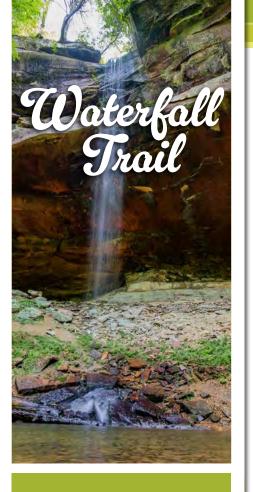

# Embark on an Adventure

Lace up your hiking boots, grab your camera, and head out for an unforgettable journey through the captivating Waterfall Trail on and around Lake Cumberland.

#### **INDIAN CREEK:**

76 FALLS

N 36° 46.807′ W 085° 07.551′

76 Falls is the largest waterfall on Lake Cumberland at 57' tall at lake elevation 723'. If you decide to see it by car, there is adequate parking, maintained trails, gorgeous bridges, and a picnic area. You can see 76 Falls from a variety of vantage points, but by boat is the most magical!