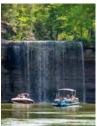

# Embark on an Adventure

Lace up your hiking boots, grab your camera, and head out for an unforgettable journey through the captivating Waterfall Trail on and around Lake Cumberland.

#### **GREASY CREEK:**

THE BIG WATERFALL A four-level waterfall you must see! N 36° 57.638′ W 85° 04.713′

TWO SMALL WATERFALLS N 36° 58.004′ W 85° 03.858′

WATERFALL WITH A ROPE SWING N 36° 58.072′ W 085° 04.230′

TWIN CREEKS WATERFALL N 36° 57.488′ W 085° 04.568′ This waterfall has four levels of beautiful flowing water. A sight to see!

ON THE WAY TO OLD 127 BRIDGE N 36° 57.936′ W 085° 04.834′ This is a small waterfall on the way to the bridge. Be sure to slow down and stay on the rock wall side and use a depth finder.

#### **INDIAN CREEK:**

76 FALLS

N 36° 46.807′ W 085° 07.551′

76 Falls is the largest waterfall on Lake Cumberland at 57' tall at lake elevation 723'. If you decide to see it by car, there is adequate parking, maintained trails, gorgeous bridges, and a picnic area. You can see 76 Falls from a variety of vantage points, but by boat is the most magical!