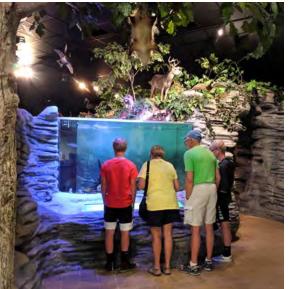

# WOLF CREEK NATIONAL FISH HATCHERY

50 Kendall Rd, Jamestown • 270-343-3797

Walk through a cave, see what fish live in the Cumberland River, and visit our animal friends at the Indoor Education Center. Visitors can also tour the hatchery to see how the trout are raised. Be sure to check out the interactive hiking trails, and the new Hatchery Creek Trout Stream trails.

#### **WOLF CREEK NATIONAL FISH HATCHERY TRAILS**

270-343-3797

The Fish Hatchery not only has a wonderful, indoor education center housing large aquariums, exhibits, and a walk-thru Kentucky cave, they also have interactive hiking trails! Whispering Pines trail is a half mile long with gentle terrain. It connects to the 3/4 mile Nature Explorer Trail, which passes through a variety of ecosystems and ends at the education center. Native species and animals are common along the trail.